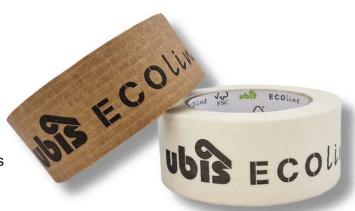

# Ubis 4801 FSC Reinforced Kraft Tape

Reinforced fibreglass FSC Certified kraft paper tape coated with extremely high tack hotmelt adhesive ensuring a secure bond to variety of surfaces.

#### Features & Benefits:

- Environmentally friendly
- FSC® MIX AEN-COC-000330 certified adhesive tape
- Core is made from 100% recycled material
- High tack hotmelt adhesive
- Excellent adhesion even on recycled cartons
- No solvents used in the manufacture of tape
- ECF unbleached natural pulp
- pH neutral adhesive

### Available in:

Colour: Brown or White Hand rolls - 50m Machine rolls - 490m Custom print - 48m & 490m

Purchaser is responsible for determining suitability of this product for their application. For more detailed information on any of our products please refer to our website The above information is given in good faith for guidance and not specification purposes.