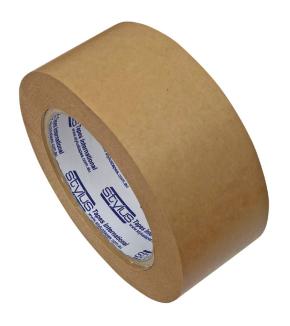

## Stylus 280A Kraft

Environmentally friendly economy kraft packaging tape that is hand tearable & can be recycled.

## Features & Benefits:

- Environmentally friendly paper tape
- Alkali soluable high tack acrylic adhesive
- Hand tearable
- Excellent adhesion even on recycled cartons
- No solvents used in the manufacture of tape
- ECF bleached pulp

Size: 48mm x 50m Item code: 2263 Rolls per carton: 36

All pricing quoted is per roll & excluding GST, based on full carton quantity. Subject to normal FIS terms. Purchaser is responsible for determining suitability of this product for their application. For more detailed information on any of our products please refer to our website The above information is given in good faith for guidance and not specification purposes.