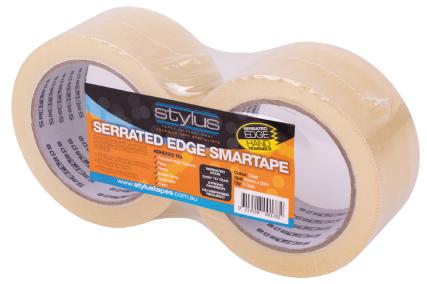

# Smartape Serrated Edge Packaging Tape

Hand tearable industrial grade (PSA) packaging tape coated with acrylic adhesive on a premium grade OPP film ideal for heavy duty applications.

#### Available In:

0936 - Trans 48mm x 50m (2 pack) 18 packs/ctn

Purchaser is responsible for determining suitability of this product for their application. For more detailed information on any of our products please refer to our website The above information is given in good faith for guidance and not specification purposes.