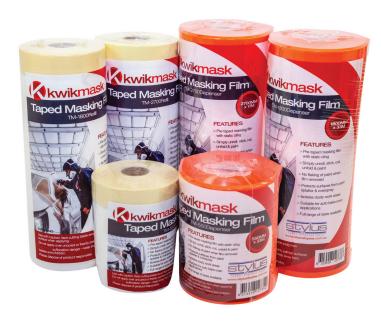

# Kwikmask Auto Taped Masking Film

Pre-taped masking film with static cling suitable for a wide variety of everyday masking applications due to its clean removal & no paint flaking attributes.

### Suitable for:

- Automotive refinish autobake ovens
- Various building & construction masking needs
- Multiple home & industrial needs
- Fast masking of large areas: walls, doors, windows
- Ideal for protecting surfaces quickly & at low cost Simply unroll, stick, cut, unfold & paint

#### Features & Benefits:

- Suitable for indoor use up to 3 day clean removal
- Protects surfaces from paint splatter & overspray
- Guarantees straight paint line without any deformation
- Perfectly consistent masking tape overlap control to film to ensure wider adhesive band
- No flaking of paint when film is removed
- Isolates dusty work areas
- No paint bleed through

#### Available in:

| 1815 - 550mm x 33m Refill     | 24 rolls/ctn |
|-------------------------------|--------------|
| 1816 - 550mm x 33m Dispenser  | 24 rolls/ctn |
| 1817 - 1800mm x 33m Refill    | 12 rolls/ctn |
| 1818 - 1800mm x 33m Dispenser | 12 rolls/ctn |
| 1819 - 2700mm x 17m Refill    | 12 rolls/ctn |
| 1820 - 2700mm x 17m Dispenser | 12 rolls/ctn |