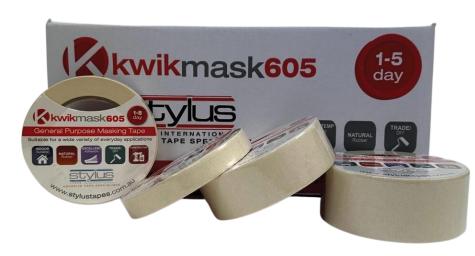

# Kwikmask 605 Masking Tape

Retail packed general purpose masking tape suitable for a wide variety of everyday applications around the home, office/warehouse & industrial markets.

#### Suitable for:

- Paint masking same day removal
- Bundling, sealing & general packaging
- Labelling can be written on with pen or marker
- Splicing & end tabbing

## Features & Benefits:

- Moderate temperature resistance
- Clean removability from most surfaces (same day)
- High strength crepe provides excellent anti tear attributes
- High adhesive coat weight ideal for sticking to irregular surfaces
- Hand tearable
- High level of conformity
- Single roll retail pack

### Available in:

2015 - 18mm x 50m 48 rolls/ctn 36 rolls/ctn 2016 - 24mm x 50m 24 rolls/ctn 2017 - 36mm x 50m 18 rolls/ctn 2018 - 48mm x 50m

Purchaser is responsible for determining suitability of this product for their application. For more detailed information on any of our products please refer to our website The above information is given in good faith for guidance and not specification purposes.