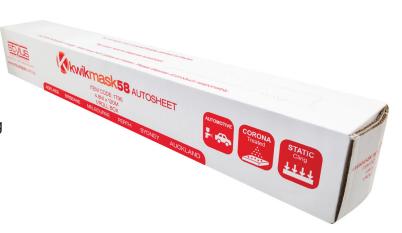

# Kwikmask 58 Autosheet

High density, static cling pre folded transulcent HDPE film designed for automotive, constuction & marine industries.

#### Suitable for:

- Automotive/smash repair
- Marine & Aerospace masking
- Various building & construction needs
- Multiple home & industrial uses such as floor & furniture protection when painting or decorating
- Corona treated to prevent paint flaking

#### Features & Benefits:

- Can be cut to your specific size
- Transparent in colour making it virtually invisible
- Clean removability from most cured surfaces
- High temperature & tear resistance
- No flaking of paint when film is removed
- Isolates dusty work areas
- No paint bleed through
- IR resistant
- Supplied on small 35mm ID core

### Available in:

1796 - 4.8m x 120m

1 roll/ctn

Do not apply over uncured/freshly painted surfaces. Caution suffocation danger - keep away from babies & children. Please dispose of product responsibly.

Purchaser is responsible for determining suitability of this product for their application. For more detailed information on any of our products please refer to our website The above information is given in good faith for guidance and not specification purposes.