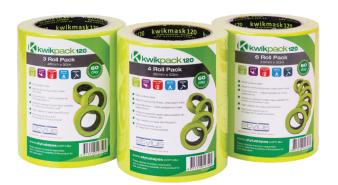

# Kwikmask 120 Green Washi Tape

## Features & Benefits:

- Multi surface tape
- Ideal for achieving sharp, clean paint lines
- Cost effective 1 tape suitable forn most applications
- Moisture resistant washi tape suitable for indoor and outdoor use
- High visibility for easy identification
- Removes cleanly up to 60 days from most surfaces
- Available in both roll & tower pack

#### Tower packs

24mm x 50m (2073) - 6 packs of 6 per carton 36mm x 50m (2074) - 6 packs of 4 per carton 48mm x 50m (2075) - 6 packs of 3 per carton

All pricing quoted is per roll & excluding GST, based on full carton quantity. Subject to normal FIS terms. Purchaser is responsible for determining suitability of this product for their application. For more detailed information on any of our products please refer to our website The above information is given in good faith for guidance and not specification purposes.