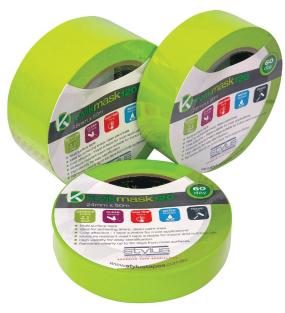

# Kwikmask 120 Green Washi Tape

## Features & Benefits:

- Multi surface tape
- Ideal for achieving sharp, clean paint lines
- Cost effective 1 tape suitable forn most applications
- Moisture resistant washi tape suitable for indoor and outdoor use
- High visibility for easy identification
- Removes cleanly up to 60 days from most surfaces
- Available in both roll & tower pack

#### Single rolls

24mm x 50m (8295) - 36 rolls per carton 36mm x 50m (8296) - 24 rolls per carton

48mm x 50m (8297) - 18 rolls per carton

#### Tower packs

24mm x 50m (2073) - 6 packs of 6 per carton 36mm x 50m (2074) - 6 packs of 4 per carton 48mm x 50m (2075) - 6 packs of 3 per carton

All pricing quoted is per roll & excluding GST, based on full carton quantity. Subject to normal FIS terms. Purchaser is responsible for determining suitability of this product for their application. For more detailed information on any of our products please refer to our website The above information is given in good faith for guidance and not specification purposes.