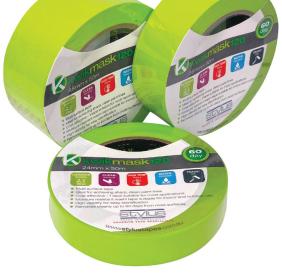

# Kwikmask 120 Green Washi Tape

## Features & Benefits:

- Multi surface tape
- Ideal for achieving sharp, clean paint lines
- Cost effective 1 tape suitable forn most applications
- Moisture resistant washi tape suitable for indoor and outdoor use
- High visibility for easy identification
- Removes cleanly up to 60 days from most surfaces
- Available in both roll & tower pack

#### Single rolls

24mm x 50m (8295) - 36 rolls per carton 36mm x 50m (8296) - 24 rolls per carton

48mm x 50m (8297) - 18 rolls per carton

#### Tower packs

24mm x 50m (2073) - 6 packs of 6 per carton 36mm x 50m (2074) - 6 packs of 4 per carton 48mm x 50m (2075) - 6 packs of 3 per carton

All pricing quoted is per roll & excluding GST, based on full carton quantity. Subject to normal FIS terms. Purchaser is responsible for determining suitability of this product for their application. For more detailed information on any of our products please refer to our website The above information is given in good faith for guidance and not specification purposes.