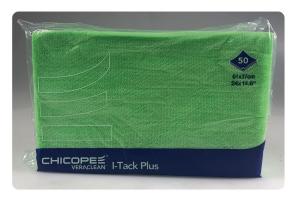

## **Disposable I-Tack Wipes**

Excellent surface preparation wipe to remove dust, lint, dirt, sanding & other fine particles from various surfaces immediately prior to painting.

Low tack - Blue Ideal for base coats Item Code: 1840

Product description: I-Tack Blue LT Wipe

Packs per carton: 10

High tack - Green Ideal for clear coats Item Code: 1841

Product Description: I-Tack Green HT Wipe

Packs per carton: 12

## **Advantages**

Silicone free

• Anti static for ultimate cleaning results

• Compatible with all paint technologies

Packs of 50's

• Size: 610mm x 370mm

Skin friendly

For further information & pricing please contact your local sales representative