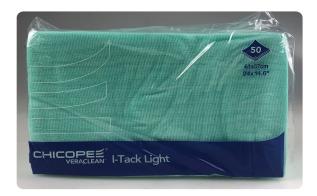

## **Disposable I-Tack Wipes**

Excellent surface preparation wipe to remove dust, lint, dirt, sanding & other fine particles from various surfaces immediately prior to painting.

Low tack - Blue Ideal for base coats Item Code: 1840

Product description: I-Tack Blue LT Wipe

Packs per carton: 10

High tack - Green Ideal for clear coats Item Code: 1841

Product Description: I-Tack Green HT Wipe

Packs per carton: 12

## **Advantages**

Silicone free

• Anti static for ultimate cleaning results

• Compatible with all paint technologies

Packs of 50's

• Size: 610mm x 370mm

Skin friendly

For further information & pricing please contact your local sales representative