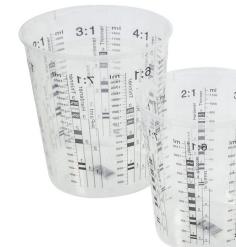

## **Cyclone Calibrated Mixing Cups**

Disposable mixing cup with flat bottom for precise preparation of all types of paints. Graded scale from 1:1 to 7:1.

## Features & Benefits:

- Clear markings to ensure precise measurements
- Marked with mix ratio & volume metric measurement scale
- Made from solvent resistant polypropylene
- Silicone free
- Mixing cups can be stacked for efficient storage
- Lids also available for secure storage
- Individually barcoded