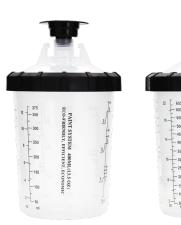

# Cyclone Paint System 125

The CPS kit offers an all-in-one solution for mixing & painting, therefore streamlining the painter's process.

#### Features & Benefits:

- Innovative closure system
- Excellent seal to prevent leaks
- Built-in filter offers a paint straining solution during the painting process
- 125 micron strainer
- Calibrated Rigid Cup for easy measuring
- Cap provided for temporary material storage
- Quick & secure pressure sealing
- Designed to create a vacuum which allows 360° painting