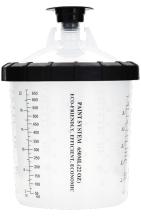

# Cyclone Paint System 125

The CPS kit offers an all-in-one solution for mixing & painting, therefore streamlining the painter's process.

#### Features & Benefits:

- Innovative closure system
- Excellent seal to prevent leaks
- Built-in filter offers a paint straining solution during the painting process
- 125 micron strainer
- Calibrated Rigid Cup for easy measuring
- Cap provided for temporary material storage
- Quick & secure pressure sealing
- Designed to create a vacuum which allows 360° painting