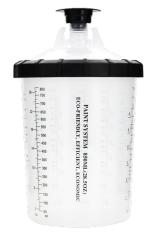

# Cyclone Paint System 125

The CPS kit offers an all-in-one solution for mixing & painting, therefore streamlining the painter's process.

#### Features & Benefits:

- Innovative closure system
- Excellent seal to prevent leaks
- Built-in filter offers a paint straining solution during the painting process
- 125 micron strainer
- Calibrated Rigid Cup for easy measuring
- Cap provided for temporary material storage
- Quick & secure pressure sealing
- Designed to create a vacuum which allows 360° painting