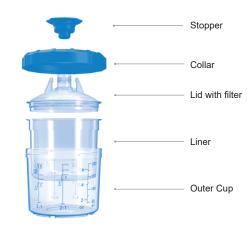

#### Features & Benefits:

- Innovative closure system
- Excellent seal to prevent leaks
- Built-in filter offers a paint straining solution during the painting process
- 125 micron strainer
- Calibrated Rigid Cup for easy measuring
- Cap provided for temporary material storage
- Quick & secure pressure sealing
- Designed to create a vacuum which allows 360° painting