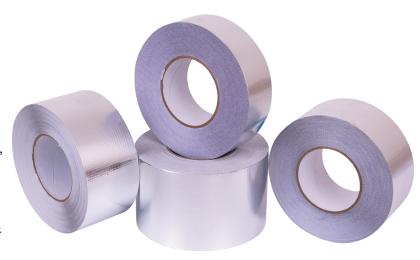

# 972 Reinforced Aluminium Foil Tape

High temperature resistant aluminium foil laid on a PE mesh reinforcement coated with an aggressive high tack hotmelt adhesive.

#### Suitable for:

- **HVAC** applications
- Sealing & joining around vapour barriers of **HVACduct** work
- Joining aluminium laminated insulation panels, sleevesor other insulation materials
- Vapour seal/moisture & insect barrier tape
- Sealing & joining foil faced roofing insulation & wall linings

#### Features & Benefits:

- High tensile strength due to reinforcement
- Hi tack long aging hotmelt adhesive
- Light & heat reflective attributes
- Highly conformable to irregular surfaces & corners
- Hand tearable
- Laminated to silicone release liner
- Complies to AS/NZS 1530.3 1999