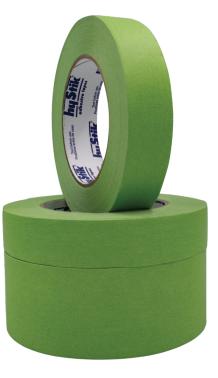

# Hystik 836<sup>PLUS</sup> Green ET (Extreme) Masking Tape

High performance masking tape ideal for extreme cold climates & those in automotive refinish sectors, industrial, commercial painting & other applications requiring clean removal.

#### Suitable for:

- Surfboard stringer masking
- Fibreglass gel coating
- Suitable for cold temperatures
- Automotive/smash repair (suitable for spray booth bake cycles)
- Everyday commercial & industrial uses
- Suitable for aluminium, glass, plastics, timber/wood, wall linings & masonry

#### Features & Benefits:

- High temperature & moisture resistance
- Clean removability from most surfaces (1 4 days)
- High strength crepe provides excellent anti tear attributes
- High adhesive coat weight ideal for sticking to irregular surfaces
- Hand tearable & high level of conformity
- Solvent, water & oil resistant
- Provides sharp paint lines