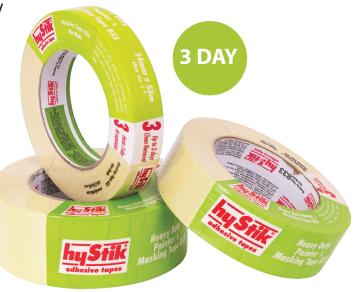

# Hystik 833 HD Masking Tape

High tack masking tape for hard to stick to irregular surfaces such as brick, cement, render, masonry, powder coat, carpet & more.

### Suitable for:

- Home & commercial paint masking 3 day removal
- Bundling, sealing, tabbing & packaging in dusty environments
- Labelling & packaging can be written on with pen or marker
- Various hard to stick to surfaces in the construction/industrial & manufacturing sectors
- Road marking & pavement masking protection

## Features & Benefits:

- High temperature & moisture resistance
- Clean removability from most surfaces (up to 3 days)
- High strength crepe provides excellent anti tear attributes
- Strong holding power for demaning uses
- Hand tearable & high level of conformity
- Solvent, water & oil resistant
- Retail put up single roll donut wrap

#### Available in:

2062 - 24mm x 55m 48 rolls/ctn 2063 - 36mm x 55m 32 rolls/ctn 2064 - 48mm x 55m 24 rolls/ctn

Purchaser is responsible for determining suitability of this product for their application. For more detailed information on any of our products please refer to our website The above information is given in good faith for guidance and not specification purposes.