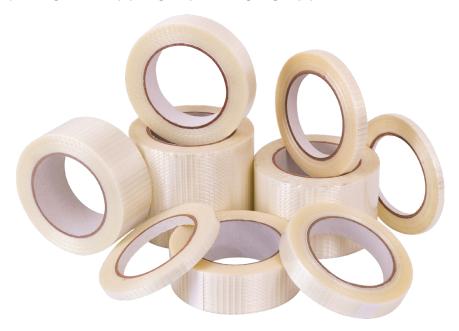

# 802 Crossweave Filament Tape

European made tape with a high tack synthetic rubber adhesive & crossweave glass yarns for heavy weight strapping & packaging applications.

## Available In:

5333 - 6mm x 45m 144 rolls/ctn

5334 - 9mm x 45m 96 rolls/ctn

5335 - 12mm x 45m 72 rolls/ctn

5336 - 18mm x 45m 48 rolls/ctn

5337 - 24mm x 45m 36 rolls/ctn 5338 - 36mm x 45m 24 rolls/ctn

5339 - 48mm x 45m 24 rolls/ctn