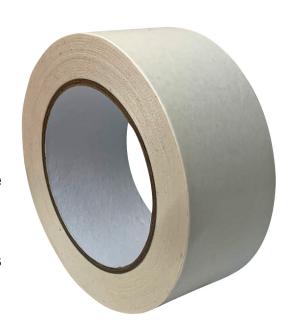

# 764 GP Double Sided Cloth Tape

Fast way to secure & temporarily install a wide variety of items due to the strong cloth backing & high tack adhesive on both sides.

### Suitable for:

- Multipurpose tape suitable for a wide variety of temporary installations
- Ideal for carpet installation in exhibition halls & other areas
- Making many light weight components self adhesive
- Mounting of signs, props, profiles & other items around home/office/stage
- Securing & holding down variety of items from cords & carpets to decorative trims, runners & fabric type goods

## Features & Benefits:

- Clean removal, leaves no adhesive residue behind
- Excellent adhesion to smooth & rough surfaces
- Water & mildew resistant
- White silicone release liner for easy unwind
- Easy to apply hand tearable
- Coated with rubber solvent adhesive on both sides
- Thickness (mm): 0.40