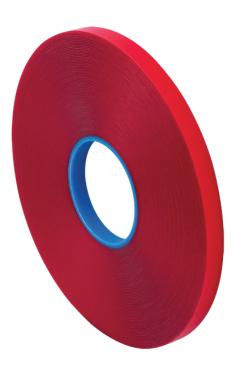

# 5810 LSE ERL High Bond Foar

Clear LSE acrylic foam coated with unique specially engineered adhesive to ensure excellent bonding to components with low surface energy without need for primer.

#### Suitable for:

- Clear nature of tape makes it ideal choice where a transparent bond is required such as glass & transparent plastics
- Ideal for fixing & bonding of low surface energy (LSE) substrates such as: ABS, PC, PMMA, PVC and TPO's
- Used in automotive, construction, electronics, engineering, industrial, graphics & signage industries plus many more
- Can be used in bulletproof & laminated safety glazing manufacturing processes where spacer is required

#### Features & Benefits:

- Easy release liner (ERL)
- Low surface energy (LSE) self stick adhesive
- High temperature rating up to 180°C
- Replaces mechanical fasteners and/or liquid adhesives
- Vibration dampening
- Thickness (mm): 1.00 (others available by indent)