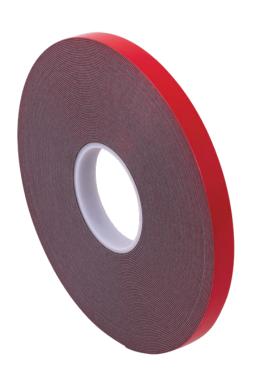

## 5611 ERL High Bond Foam

High performance grey acrylic foam tape particularly suitable for bonding a broad range of substrates both indoor & outdoor.

## Features & Benefits:

- Easy release liner (ERL)
- High temperature rating up to 180°C
- Can replace or be used in conjunction with mechanical fasteners and/or liquid adhesives
- Vibration dampening
- Thickness (mm): 1.10 (others available by indent)
- Reduces unsightly appearances of holes, screw heads, rivets etc resulting in blind fastening to ensure surfaces remain pristine