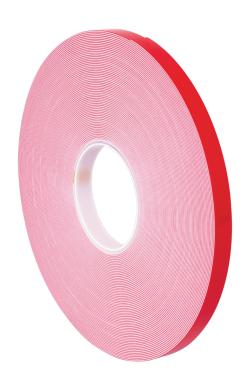

# 5510 ERL High Bond Foam

High performance white acrylic foam tape particularly suitable for ( bonding a broad range of substrates both indoor & outdoor.

### Suitable for:

- Adheres to a wide variety of smooth surfaces such as glass, metals & other substrates with a medium to high energy surface rating
- Used in automotive, construction, electronics, engineering, industrial, graphics & signage industries plus many more
- Can be used to separate dissimilar metals
- Permanent seal against air, water & moisture

#### Features & Benefits:

- Easy release liner (ERL)
- High temperature rating up to 180°C
- Can replace or be used in conjunction with mechanical fasteners and/or liquid adhesives
- Vibration dampening
- Thickness (mm): 1.00 (others available by indent)
- Reduces unsightly appearances of holes, screw heads, rivets etc resulting in blind fastening to ensure surfaces remain pristine