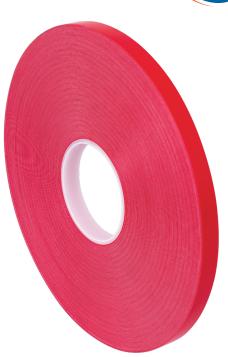

# 5505 ERL High Bond Foam

High performance white acrylic foam tape particularly suitable for bonding a broad range of substrates both indoor & outdoor.

#### Suitable for:

- Adheres to a wide variety of smooth surfaces such as glass, metals & other substrates with a medium to high energy surface rating
- Used in automotive, construction, electronics, engineering, industrial, graphics & signage industries plus many more
- 0.50mm tape thickness allows for use of lighter weight substrates such as decorative profiles, name plates etc
- Can be used to separate dissimilar metals
- Permanent seal against air, water & moisture

#### Features & Benefits:

- Easy release liner (ERL)
- High temperature rating up to 180°C
- Can replace or be used in conjunction with mechanical fasteners and/or liquid adhesives
- Vibration dampening
- Thickness (mm): 0.50 (others available by indent)
- Reduces unsightly appearances of holes, screw heads, rivets etc resulting in blind fastening to ensure surfaces remain pristine