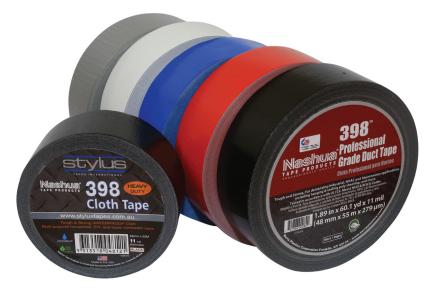

# Nashua 398 Heavy Duty Cloth Tape

Multipurpose cloth tape suitable for a wide range of everyday applications & available in a variety of colours.

#### Available in:

2636 - Black 48mm x 25m

2810 - Black 48mm x 55m

2811 - White 48mm x 55m

2812 - Blue 48mm x 55m

2813 - Silver 48mm x 55m

2814 - Red 48mm x 55m

2815 - Yellow 48mm x 55m

2816 - Green 48mm x 55m

24 rolls/ctn

Purchaser is responsible for determining suitability of this product for their application. For more detailed information on any of our products please refer to our website The above information is given in good faith for guidance and not specification purposes.