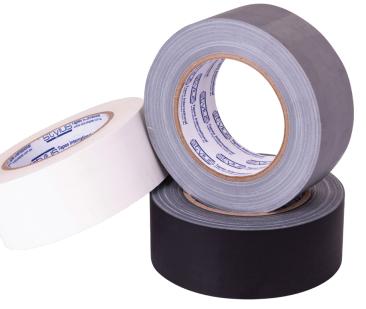

# 3810 Matte Cloth Tape

Tough & strong matte finish cloth that reduces light reflection

3223 - Black 48mm x 25m

3224 - White 48mm x 25m

3225 - Silver 48mm x 25m

12 rolls per carton

Please contact your local sales representative for further details. All pricing quoted is per roll & excluding GST, based on full carton quantity. Subject to normal FIS terms. For more detailed information on any of our products please refer to our website The above information is given in good faith for guidance and not specification purposes. Purchaser is responsible for determining suitability of this product for their application.