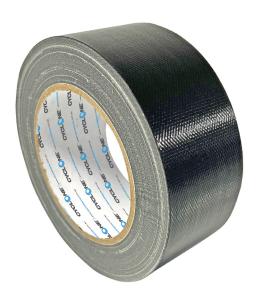

# Cyclone 368HM Cloth Tape

Economy polyethylene cloth tape coated with aggressive hi tack hot melt adhesive suitable for a wide range of everyday general purpose applications.

### Features & Benefits:

- High tack on a variety of surfaces
- Can be torn by hand
- Tears straight
- Humidity resistant
- Water repellent PE backing
- Individually bagged
- Colours available: black (others available by indent)

#### Available in:

2506 - 48mm x 25m Black 2507 - 72mm x 25m Black

Purchaser is responsible for determining suitability of this product for their application. For more detailed information on any of our products please refer to our website The above information is given in good faith for guidance and not specification purposes.