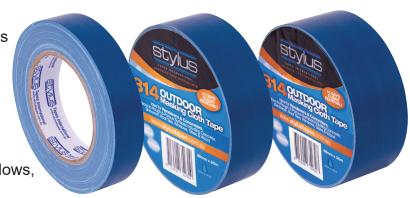

# 314 Outdoor Masking Cloth

Ideal for renderers and concretors for use as an outdoor masking tape that sticks to rough and porous surfaces as well as windows, glass & wood.

### Suitable for:

- General masking
- Masking around window frames & other profiles
- prior to rendering
- Sealing & joining PE drop sheets & films
- Bundling applications
- Masking protection applications outdoors
- Adheres to concrete, brickwork, roof tiles, windows, glass & wood

## Features & Benefits:

- 14 Day Clean removal (for most applications)
- High tack natural rubber adhesive for a variety of surfaces
- Can be torn by hand
- Tears straight
- Humidity resistant
- UV light resistant
- Available in both bulk & retail pack