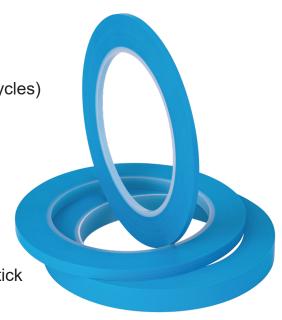

# Stylus 179 Blue PVC Fineline

High temperature masking tape ideal for jobs in professional automotive body shops & in specialised industrial/commercial painting applications.

#### Suitable for:

- Automotive/smash repair (suitable for spray booth bake cycles)
- Everyday commercial & industrial uses
- Very high temperature resistance up to 138°C
- Short term masking in automotive applications
- Aftermarket cars, buses & trucks fineline masking
- Baking oven suitable
- Ideal for curvature & contour masking
- Excellent for masking up bumpers, grills & other hard to stick to irregular shaped surfaces

### Features & Benefits:

- High temperature resistance
- Clean removability from most surfaces
- Moisture & solvent resistant
- Matte blue colour
- Plastic core for ease of handling
- Tough & conformable
- Sharp paint lines
- No roll telescoping